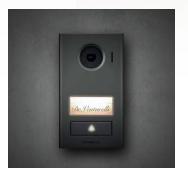

#### Simple design

Achieved a refined, noise-free, flat design by eliminating microphone or speaker slots frome the front.

A harmonious integration of nighttime lighting and nameplate in a sleek and practical design.