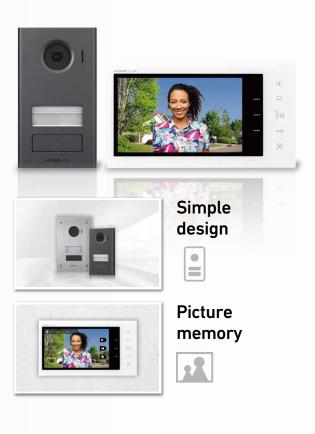

### 7 inch Screen Color

### Video Intercom

The 7 inch large screen enables instant identification of visitors, quick response and enhanced security.

#### Simple design

Achieved a refined, noise-free, flat design by eliminating microphone or speaker slots frome the front.

A harmonious integration of nighttime lighting and nameplate in a sleek and practical design.

#### **Picture memory**

(Available in the master monitor station)

Recording an image automatically after the button on the door station is pressed. Verification of visitors during the absence is possible.

Up to 30 images (1 image per recording)

Following functions are not available: Manual recording, Protection against the overwritten, Playing recordings on other devices.