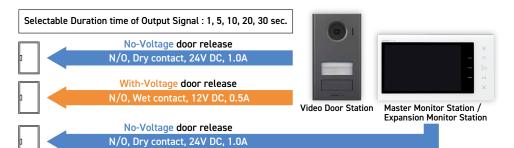

#### Selectable Door Release Signal

The Output Signal to release door lock is selectable from three ways. Choose suitable one for the installation.

JV