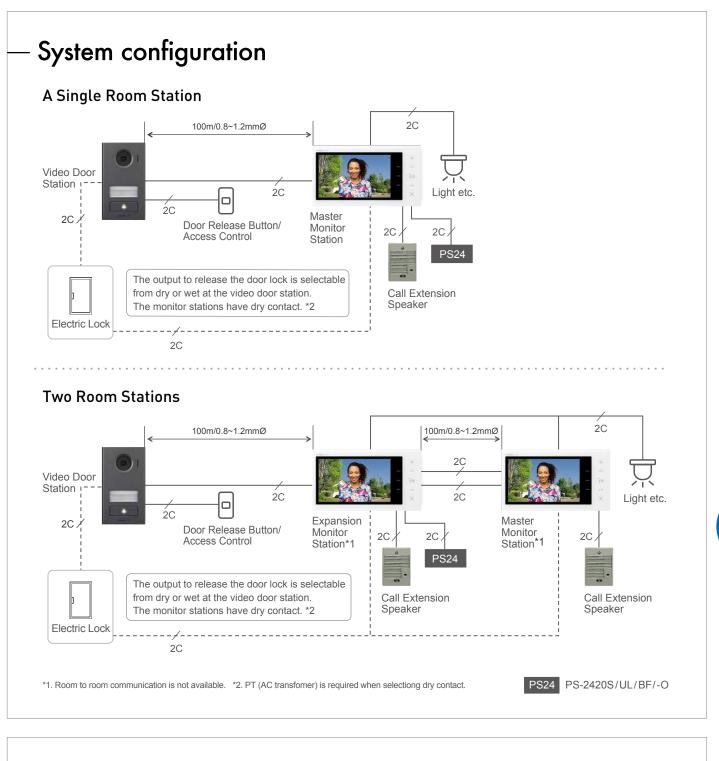

#### Selectable Door Release Signal

The Output Signal to release door lock is selectable from three ways. Choose suitable one for the installation.

JV