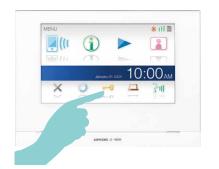

#### Touch screen for intuitive operation

The touch screen and user interface with easy-to-understand icons allow stress-free, and intuitive operation.

series

.

Door

Smartphone connection Set whether or not to enable mobile

device to receive a call. Notifications

Confirm system updates and other important notifications.

**Play** Play and manage call recordings.

Monitor Monitor images from the door station.

### Q

イミ

Settings Manage system settings.

Activate external devices connected to the master monitor station.

3