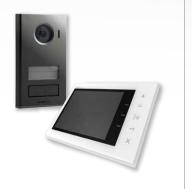

### Video Intercom

The 7 inch large screen enables instant identification of visitors, quick response and enhanced security.

#### Simple design

Achieved a refined, noise-free, flat design by eliminating microphone or speaker slots frome the front.

A harmonious integration of nighttime lighting and nameplate in a sleek and practical design.