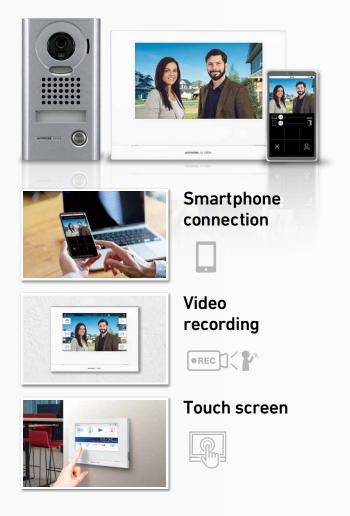

# JO series

7 inch Touch Screen Color Video Intercom with Smartphone App

### with Smartphone App

The JO Series enhances security and convenience with video recording, smartphone connectivity, and a touchscreen.

#### Touch screen for intuitive operation

The touch screen and user interface with easy-to-understand icons allow stress-free, and intuitive operation.

series

.

Door

Smartphone connection Set whether or not to enable mobile

#### Video Recording (Available in the master monitor station)

•

0

Smartphone

The video and audio of visitors are recorded in the master monitor station automatically or manually. Recording is possible even when being not able to answer calls.

Video recording for 10 seconds