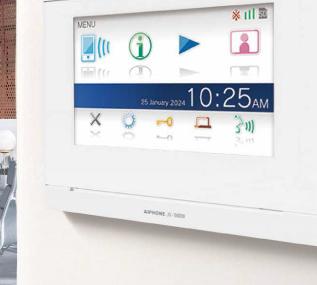

#### Touch screen for intuitive operation

The touch screen and user interface with easy-to-understand icons allow stress-free, and intuitive operation.

series

.

Door

Smartphone connection Set whether or not to enable mobile

device to receive a call. Notifications

Confirm system updates and other important notifications.

**Play** Play and manage call recordings.

Monitor Monitor images from the door station.

### Q

イミ

Settings Manage system settings.

Activate external devices connected to the master monitor station.

3