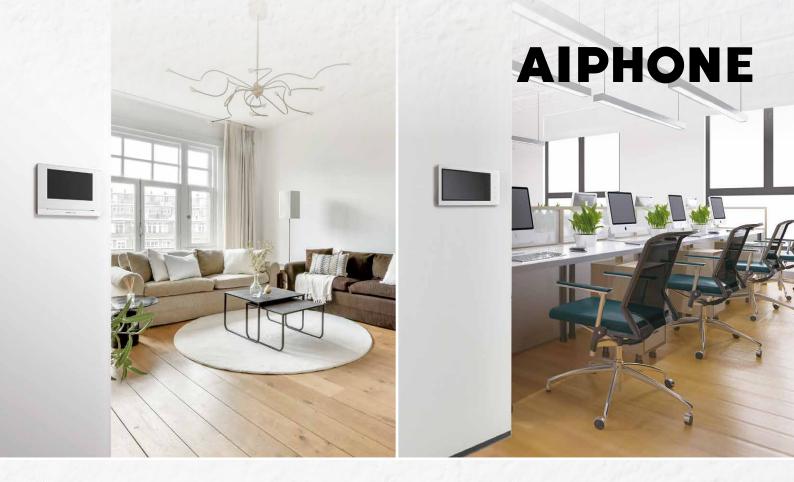

### JO series / JV series

JV series

Advanced 7-inch color video intercom solutions offer reliable communication and enhanced security for single-family homes and small offices. With user-friendly and a refined design, our products bring comfort and convenience to your daily life or office environment.

# JO series

7 inch Touch Screen Color Video Intercom with Smartphone App