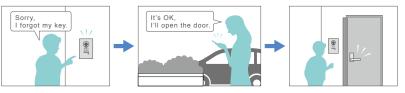

### Receive door calls and unlock the door from anywhere.

You can talk to callers on your smartphone anywhere.

# Check recorded videos and monitor the entrance anywhere, anytime.

You can check the video of visitor for missed call whenever you want and remotely monitor the image from the door station wherever you are.