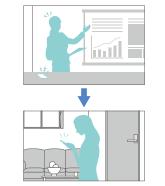

### Connectivity Anywhere

Your smartphone can be used as a master monitor station wherever you are. You can remotely answer video calls and monitor images from the door station.

vember 08 2024 06:38 AM