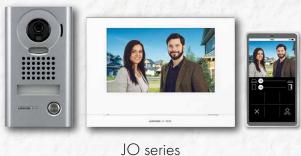

# JO series

7 inch Touch Screen Color Video Intercom with Smartphone App

# 7 inch Touch Screen Color Video Intercom

### with Smartphone App

The JO Series enhances security and convenience with video recording, smartphone connectivity, and a touchscreen.