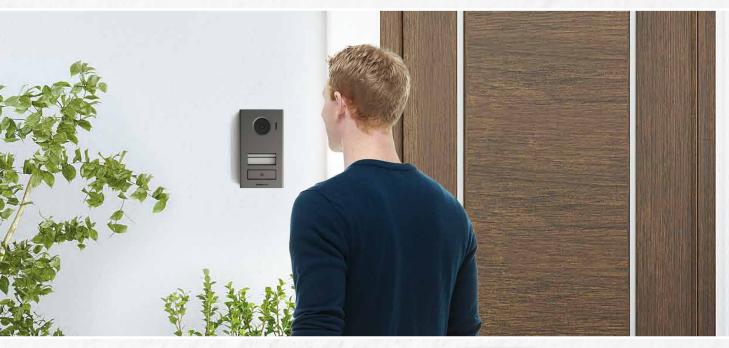

### Video Intercom

The 7 inch large screen enables instant identification of visitors, quick response and enhanced security.