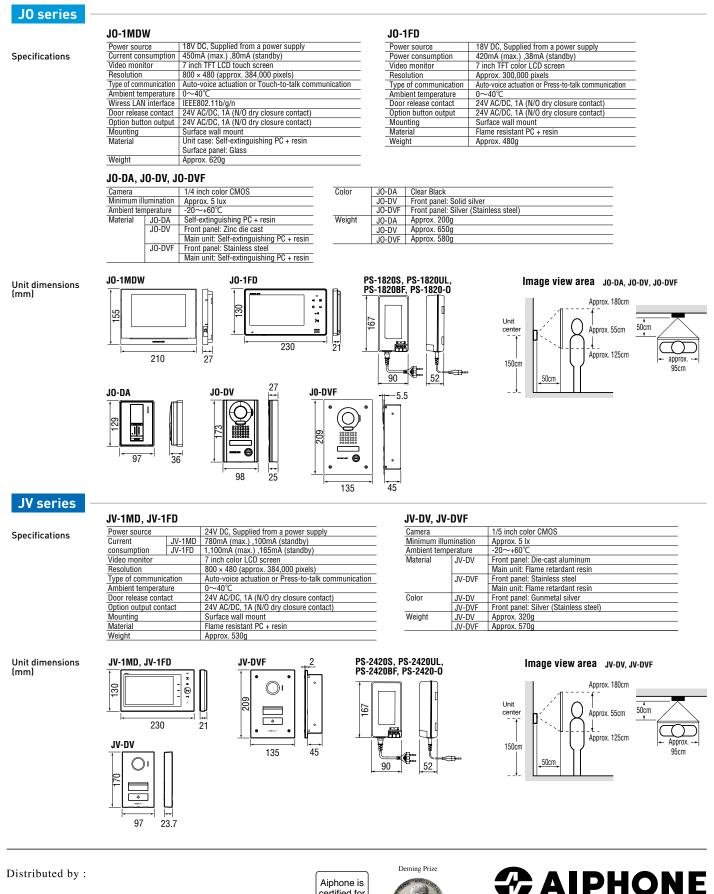

# JO series

7 inch Touch Screen Color Video Intercom with Smartphone App

# JV series

#### 7 inch Screen Color Video Intercom

P6~