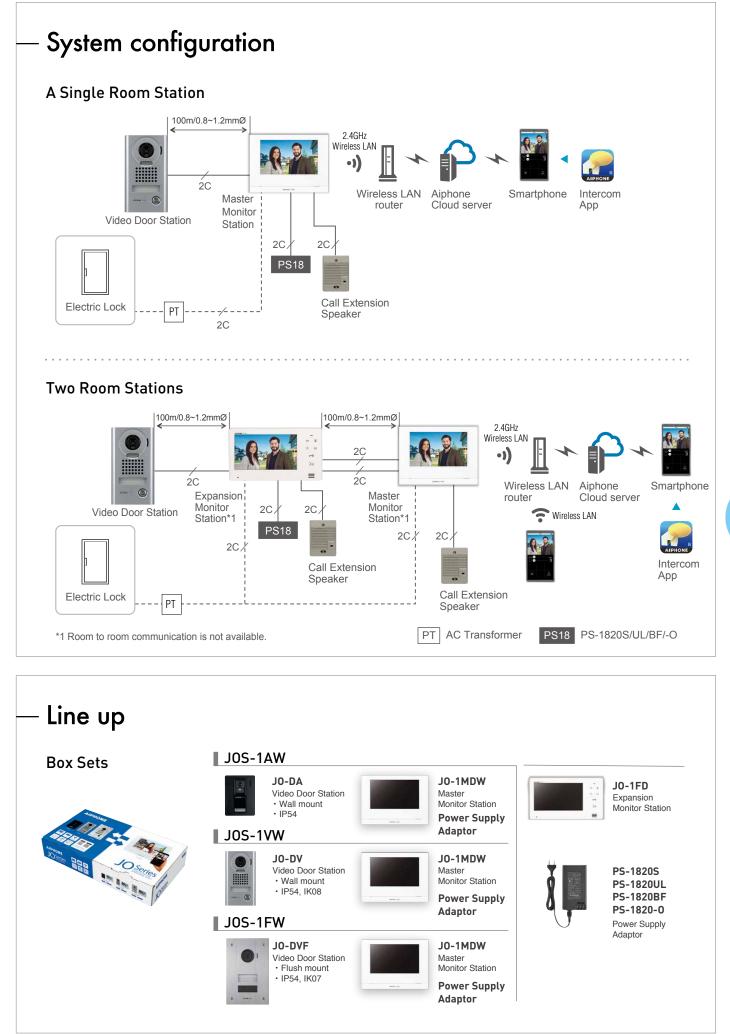

# Video Door Entry 1-2 System

### JO series / JV series

JV series

Advanced 7-inch color video intercom solutions offer reliable communication and enhanced security for single-family homes and small offices. With user-friendly and a refined design, our products bring comfort and convenience to your daily life or office environment.

# JO series

7 inch Touch Screen Color Video Intercom with Smartphone App