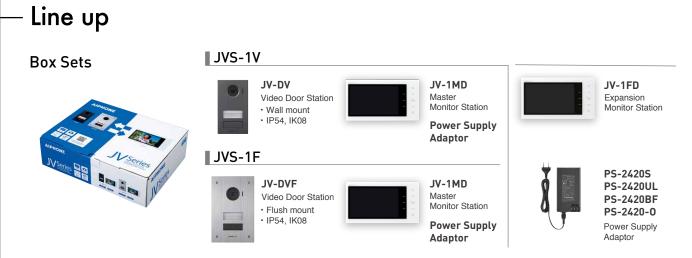

# Video Door Entry 1-2 System

### JO series / JV series

JV series

Advanced 7-inch color video intercom solutions offer reliable communication and enhanced security for single-family homes and small offices. With user-friendly and a refined design, our products bring comfort and convenience to your daily life or office environment.